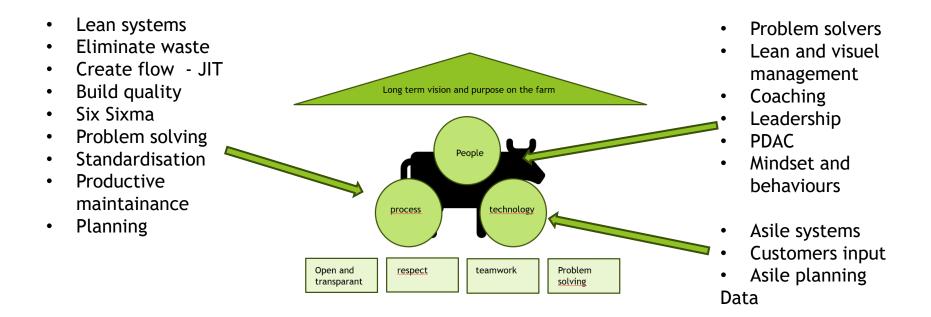

#### Lean ledership system

#### **Operational standard work**

SOP's ,routine and procedures — reduces variability,

increases efficiency, improves continuous improvement

They will feel the flow !

Gives them the feeling they know what to do in each situation