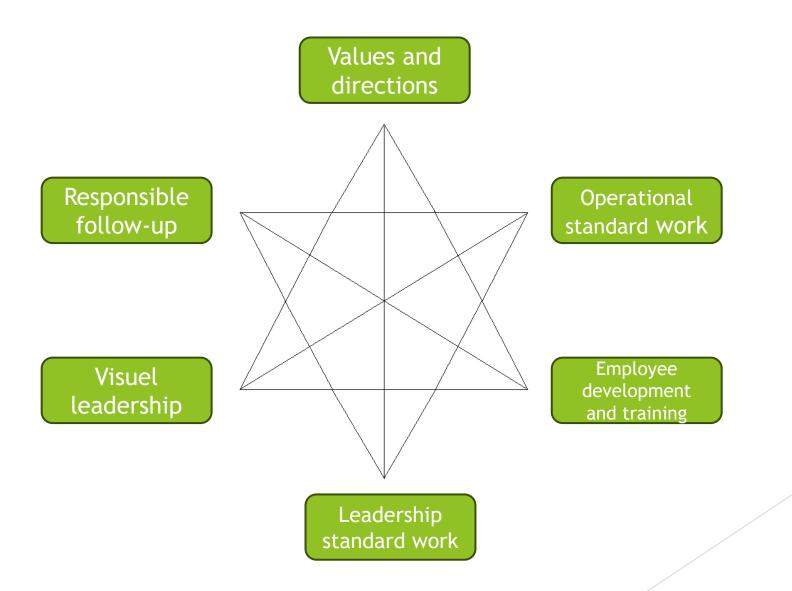

#### Lean ledership system

#### Leadership standard work

Fundamental role is to support the entire team and business, enabling the team to do what they need to do.

Bottom up thinking

From command and control to empowerment and support

### Visuel ledership

Use of visuel leadership helpes team members to identify and correct problems in real time.

It helps to communicate expectations, perfomance, standards and problems.

Sharing information - Highlighting problems

### Responsible follow up

Follow up - shows you are involved !

Check - Analyse results and compare inital criteria