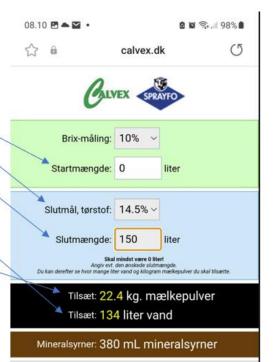

#### Milk for the calves

#### 1. Connect the power cable

2. Open Calvex Sprayfo app on the farm phone
3.Write start amount milk - 0
4.Write end amount of dry matter -14,5 %
5.Write end amount of milk (whiteboard)
6.Put the amount of water in the taxa

7.Check temp. of the water – 42 °C
8.Put amount of milk replacer in the taxa
9.Mix the milk