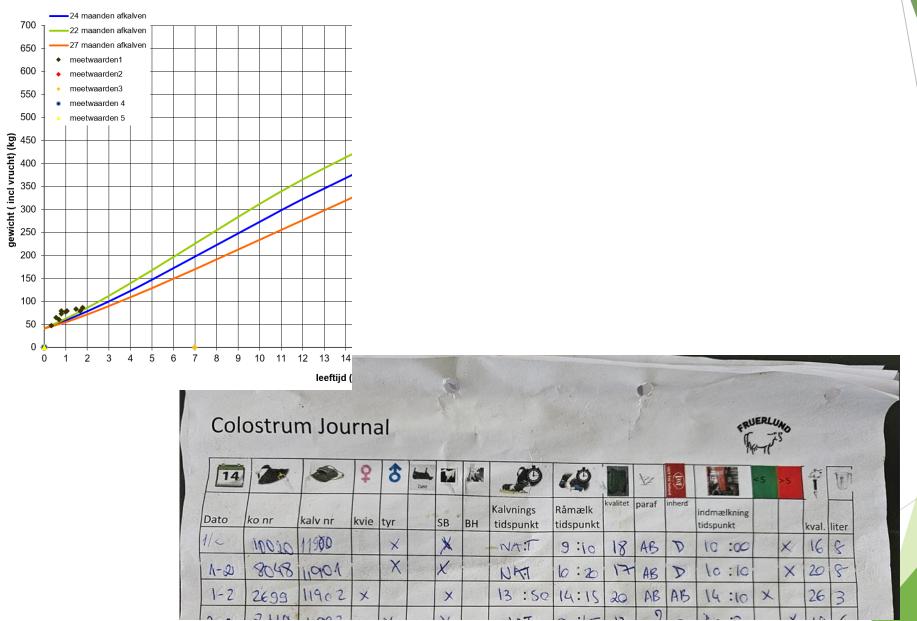

|  |  |



#### Lean ledership system



### Visuel ledership

Use of visuel leadership helpes team members to identify and correct problems in real time.

It helps to communicate expectations, perfomance, standards and problems.

Sharing information - Highlighting problems

#### Visuel managment benefits



### Visuel ledership

- Continious improvement board
- Projekt status board
- ► A3
- Daily management board
- 5S control board







#### Groei controle curve l

)



#### Lean ledership system



### Responsible follow up

Follow up - shows you are involved !

Check - Analyse results and compare inital criteria



## First we build people, then we build cars (toyata)

- Give youre team workers respect, a challenging working environment and a long term vision and strategi than you will create a stabil culture build on trust
- Trust is important because there work sometimes is taken in a dicussion

### As a lean leader you

- Facilitate that employees want to add value to what they do.
- Empowering them so they create that value
- You need to develope the lean behavior of both the team members and the managers. Thats the key for succes
- You need to create a culture were team workers dare to speak up. Thats by listening and responding positively on ini