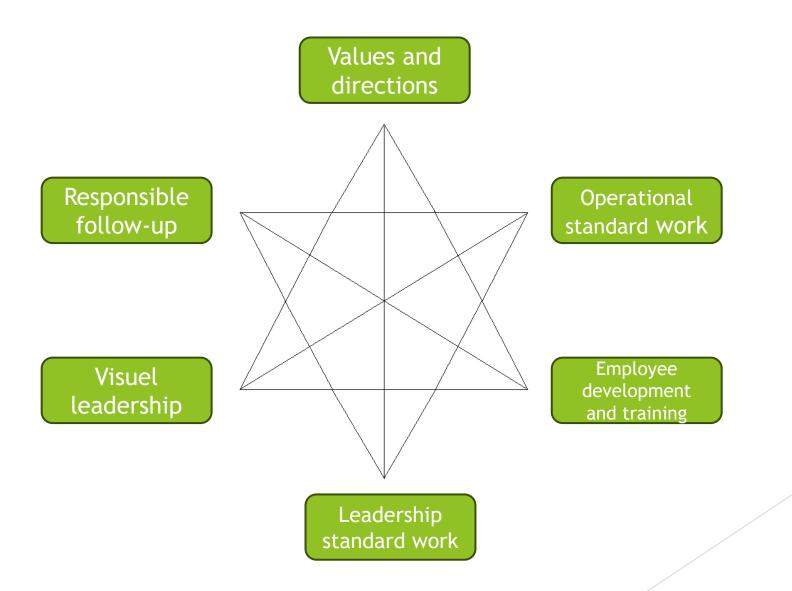

Put concentrate in front of the cows

4. Take all the cows to the feeding fence

5. Color the cows for dry off on the head-udder - Blue

6.Cut the tail

7. Put 2 tapes on the tail (tilbageholdelse mælk)

8. Let the other cows out of the separation – **Not the insemination** <u>cows</u>



#### Milk for the calves

#### 1. Connect the power cable

2. Open Calvex Sprayfo app on the farm phone
3.Write start amount milk - 0
4.Write end amount of dry matter -14,5 %
5.Write end amount of milk (whiteboard)
6.Put the amount of water in the taxa

7.Check temp. of the water – 42 °C
8.Put amount of milk replacer in the taxa
9.Mix the milk



#### Feed the barn groups

Drive back - look how much milk left

Put Start Fit in the taxa

Mix for 30 seconds

Feed the Calfo tell

#### Lean ledership system



### Employee training and development

- On board
- MUS samtale
- Udviklingsplan
- ► TWI

New people need to 'understand' youre farm.





Clean the laser Calibrate concentrate comments What mix the milk for the calves feed the calves straw the calves feed concentrate Registrate health problems easy cow feed silage Tube feed calves Treat calves Print list for bull pick up Registrate bull pick up Measure calves

comments

On Board <u>plan —</u> Fruerlundgaard

Check concentrate

What

Introplane nye medarbejdere - Fruerlundgaard

J

PUERLUND

J

٨

2 3

1 2 3

1

| Uge 2 | Hvad                                  | Hvor/Hvordan                     | Mål                              | Ansvarlig | <b>\</b> |
|-------|---------------------------------------|----------------------------------|--