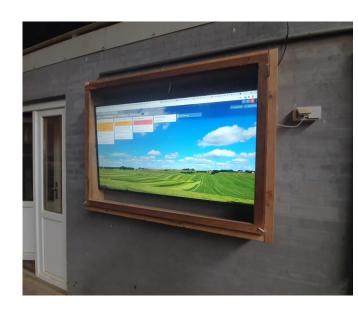

### Visuel ledership

Use of visuel leadership helpes team members to identify and correct problems in real time.

It helps to communicate expectations, perfomance, standards and problems.

Sharing information - Highlighting problems

### Visuel ledership

- Continious improvement board
- Projekt status board
- ► A3
- Daily management board
- 5S control board