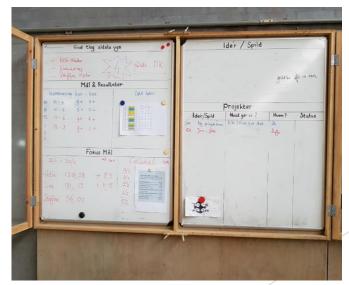

### Visuel ledership

Use of visuel leadership helpes team members to identify and correct problems in real time.

It helps to communicate expectations, perfomance, standards and problems.

Sharing information - Highlighting problems

#### Visuel managment benefits

### Visuel ledership

- Continious improvement board
- Projekt status board
- ► A3
- Daily management board
- 5S control board