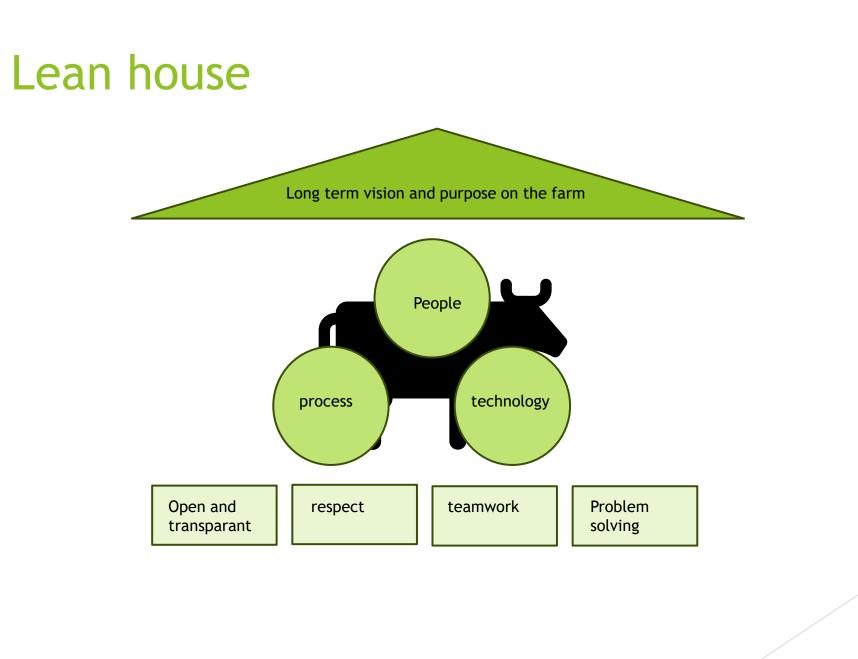

#### Lean ledership system

#### Vision and mission for the farm

It will motivate the people to reach the goal if they **know** the goal and they **can help you reach** the goal

#### **Operational standard work**

SOP's ,routine and procedures — reduces variability,

increases efficiency, improves continuous improvement

They will feel the flow !

Gives them the feeling they know what to do in each situation