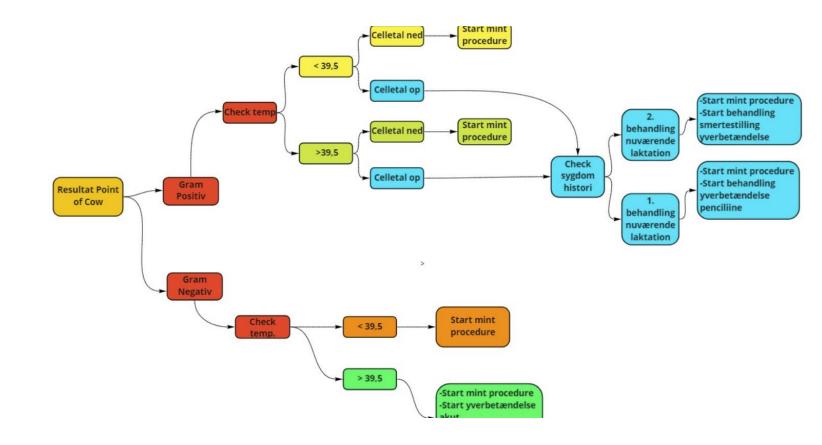

### Problem solving

| FOCUS AREA right now                |                                                                                                       |                   |                                                                                                                                                                                                                                                                                                                                                                                                                                                                                                                                                                                                                                                                                                                                                                                                                                                                                                                                                                                                                                                                                                                                                                                                                                                                                                                                                                                                                                                                                                                                                                                                                                                                                                                                                                                                                                                                                                                                                                                                                                                                                                                               |  |  |
|-------------------------------------|-------------------------------------------------------------------------------------------------------|-------------------|-------------------------------------------------------------------------------------------------------------------------------------------------------------------------------------------------------------------------------------------------------------------------------------------------------------------------------------------------------------------------------------------------------------------------------------------------------------------------------------------------------------------------------------------------------------------------------------------------------------------------------------------------------------------------------------------------------------------------------------------------------------------------------------------------------------------------------------------------------------------------------------------------------------------------------------------------------------------------------------------------------------------------------------------------------------------------------------------------------------------------------------------------------------------------------------------------------------------------------------------------------------------------------------------------------------------------------------------------------------------------------------------------------------------------------------------------------------------------------------------------------------------------------------------------------------------------------------------------------------------------------------------------------------------------------------------------------------------------------------------------------------------------------------------------------------------------------------------------------------------------------------------------------------------------------------------------------------------------------------------------------------------------------------------------------------------------------------------------------------------------------|--|--|
| 1. FOCUS AREA                       | Marka K. Der stadt "Röykan pen Unter<br>den die Verlag welter eine welter<br>werden                   | Current situation | Goal Section and the section of the |  |  |
| 2. ANALYSE TO FINI<br>CAUSE         |                                                                                                       | Fishbone analysis | 5xWHY<br>W107 Account:<br>W107 Account:<br>W107 Account:<br>W107 Account:<br>W107 Account:                                                                                                                                                                                                                                                                                                                                                                                                                                                                                                                                                                                                                                                                                                                                                                                                                                                                                                                                                                                                                                                                                                                                                                                                                                                                                                                                                                                                                                                                                                                                                                                                                                                                                                                                                                                                                                                                                                                                                                                                                                    |  |  |
| 3. POSSIBLE SOLUTI<br>SUGGESTIONS 🐃 |                                                                                                       | 4. PRIORITISE     | S. PDCA                                                                                                                                                                                                                                                                                                                                                                                                                                                                                                                                                                                                                                                                                                                                                                                                                                                                                                                                                                                                                                                                                                                                                                                                                                                                                                                                                                                                                                                                                                                                                                                                                                                                                                                                                                                                                                                                                                                                                                                                                                                                                                                       |  |  |
| 6. ACTION PLAN                      | Note an action date with all your<br>antima, see 1.5 which, what you do<br>under and which sugarable. | 7. FOLLOW UP      | Make I date for exception, here you will make<br>the first op forfange of provide the or for<br>mathematic strategies and the second strategies and<br>mathematical implementation in provide the new                                                                                                                                                                                                                                                                                                                                                                                                                                                                                                                                                                                                                                                                                                                                                                                                                                                                                                                                                                                                                                                                                                                                                                                                                                                                                                                                                                                                                                                                                                                                                                                                                                                                                                                                                                                                                                                                                                                         |  |  |